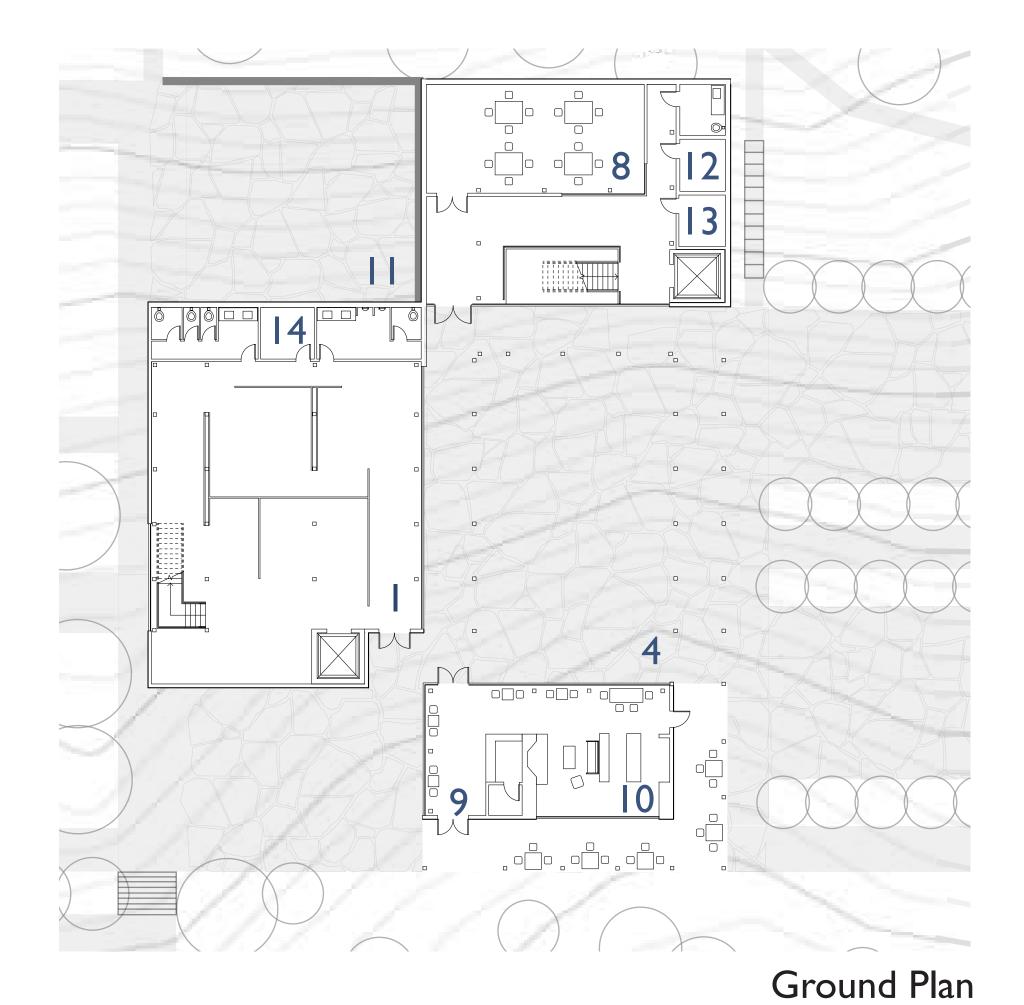

## **LEGEND**

I- Major Gallery

2- Minor Gallery

3- Deck

4- Courtyard

5- Training Room

6- Office

7- Break Area

8- Flex Space

9- Cafe

10- Bookstore

11- Loading Dock

12- Storage

13- Mechanical

14- Janitorial

Lower Level Floor Plan