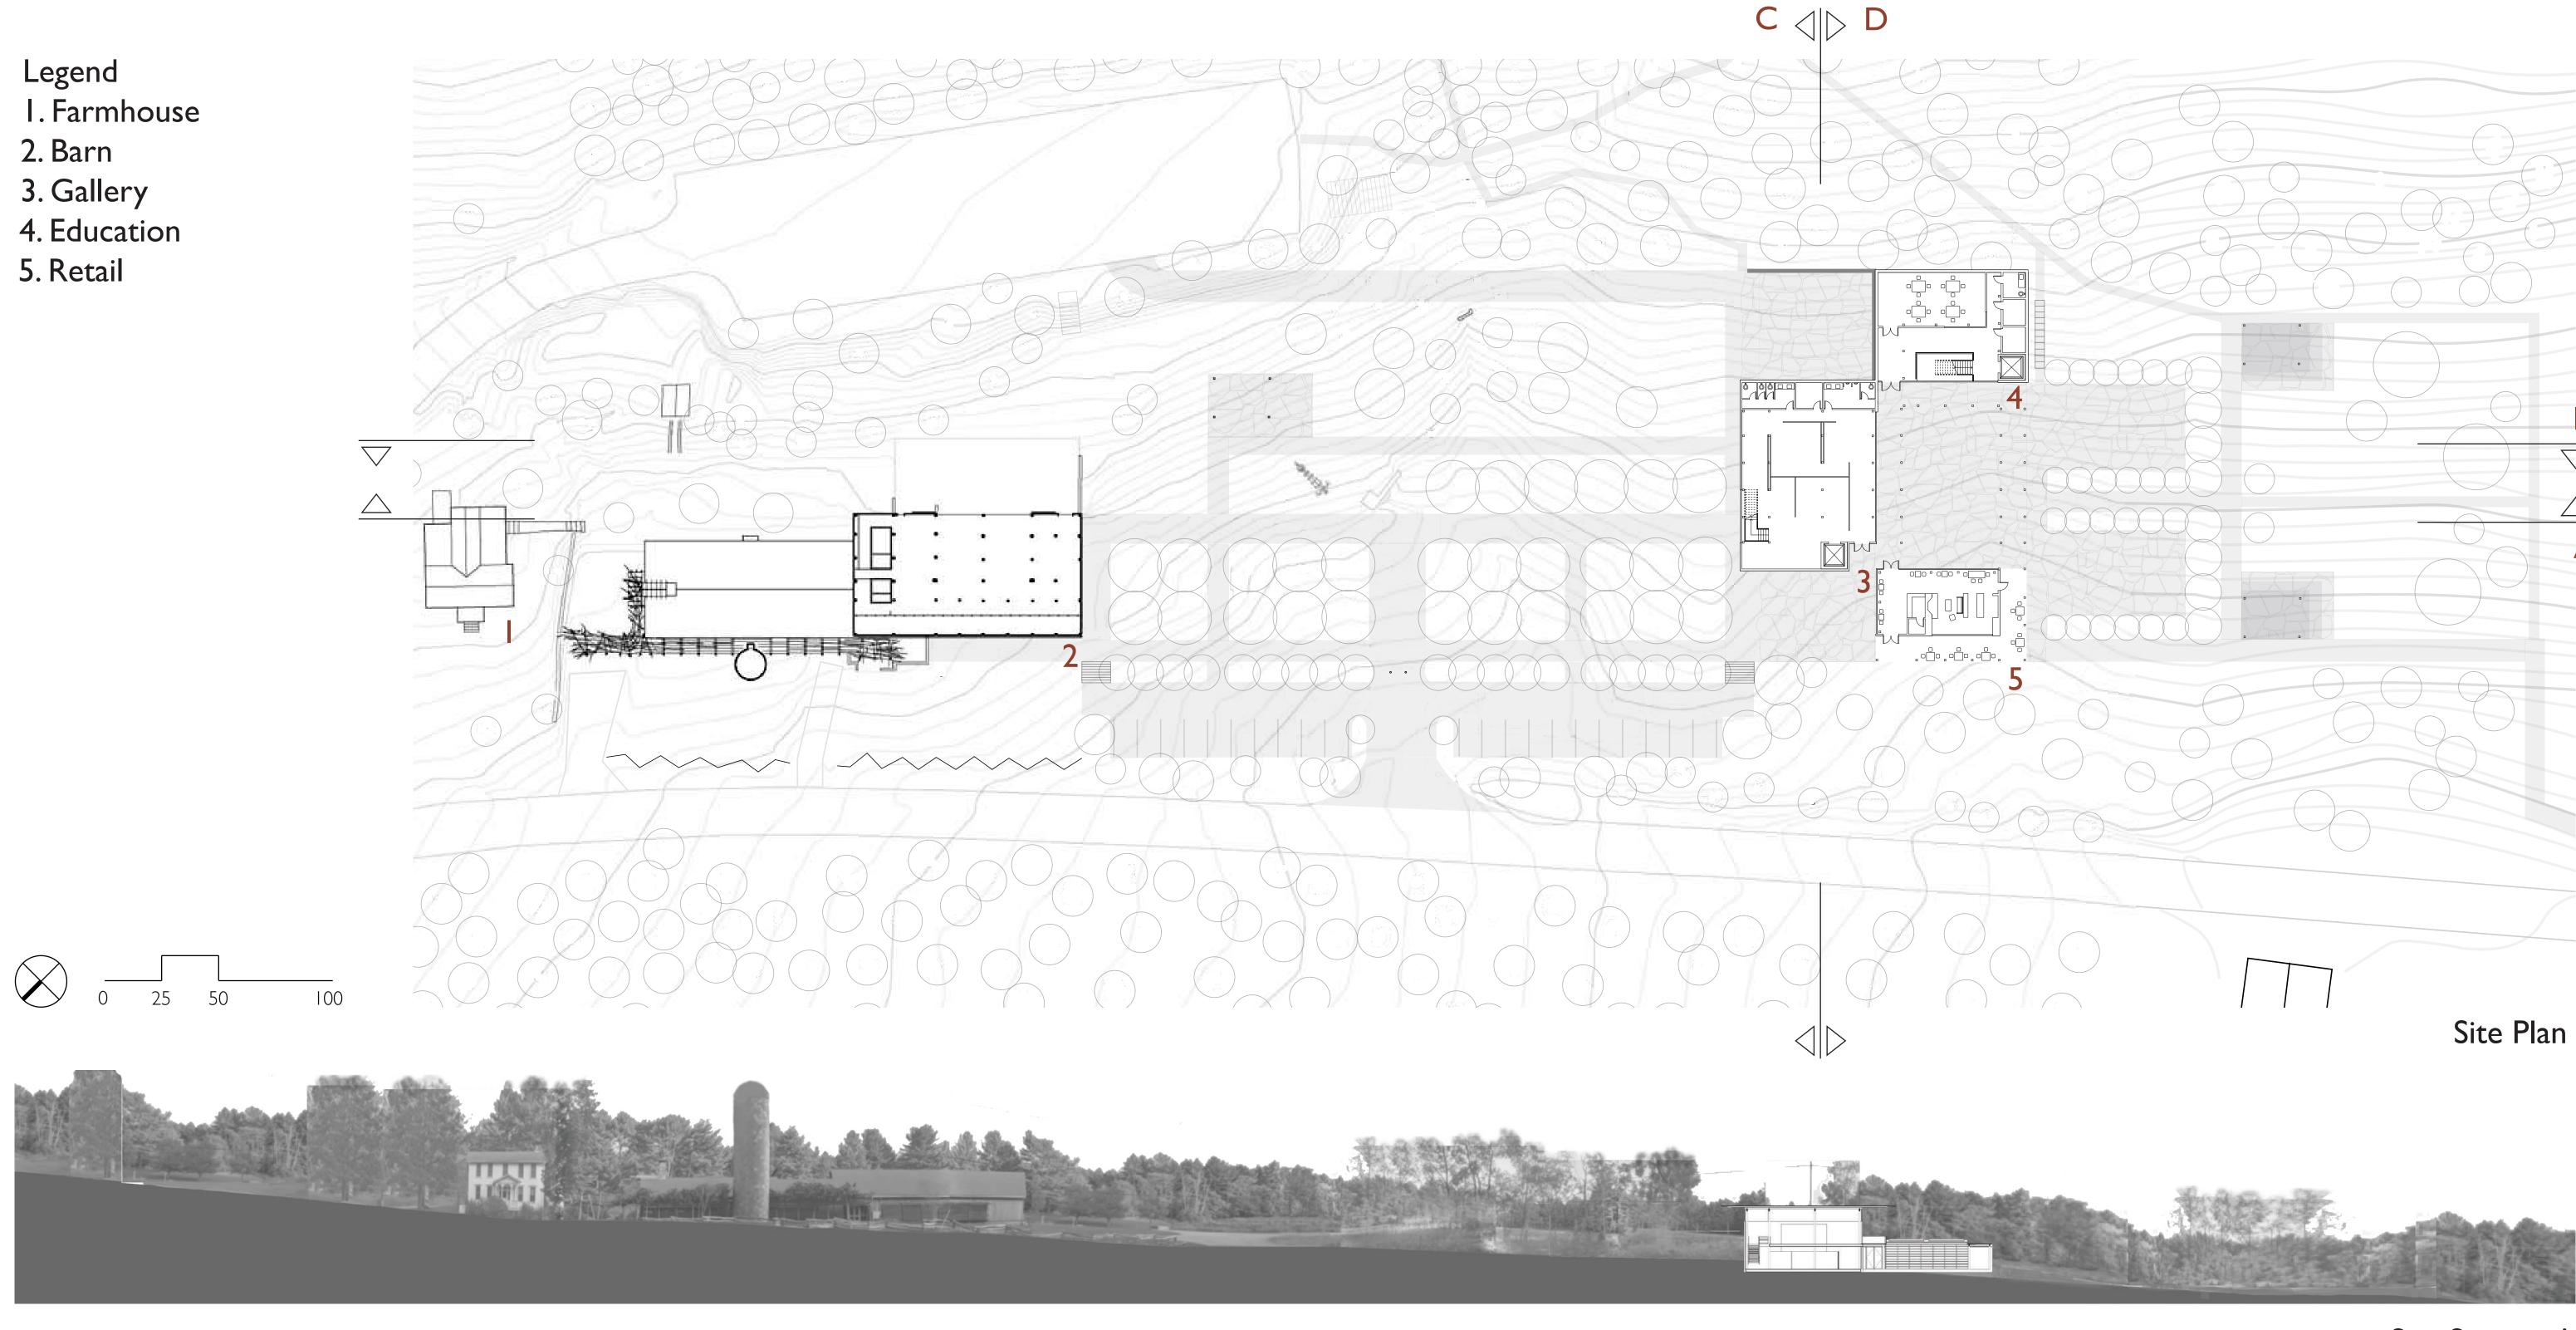

## **LEGEND**

I- Major Gallery

2- Minor Gallery

3- Deck

4- Courtyard

5- Training Room

6- Office

7- Break Area

8- Flex Space

9- Cafe

10- Bookstore

11- Loading Dock

12- Storage

13- Mechanical

14- Janitorial

Lower Level Floor Plan