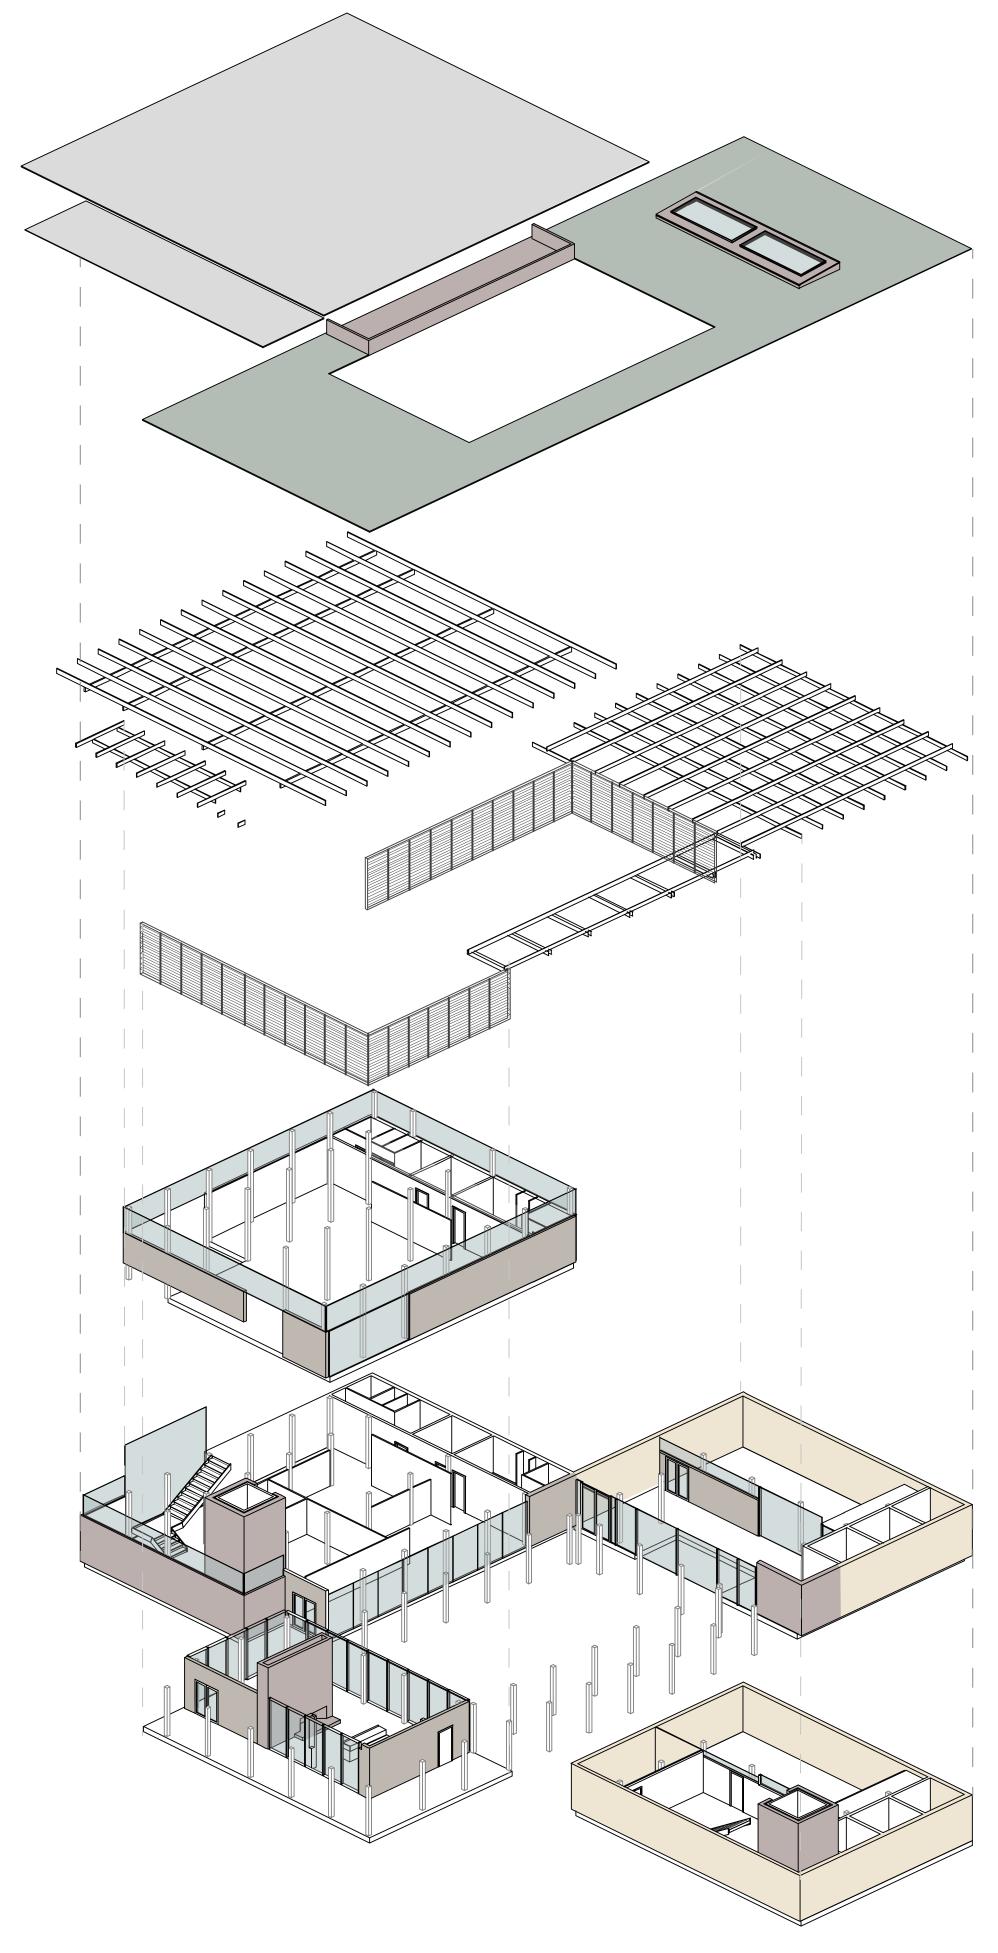

Exploded Axonometric

Concealed Gallery Entry

Cafe - Interior View

Gallery - Upper Level Deck

3-Season Space

**Pavilions** 

Gallery - Upper Level Exhibition Space

Column Beam Connections