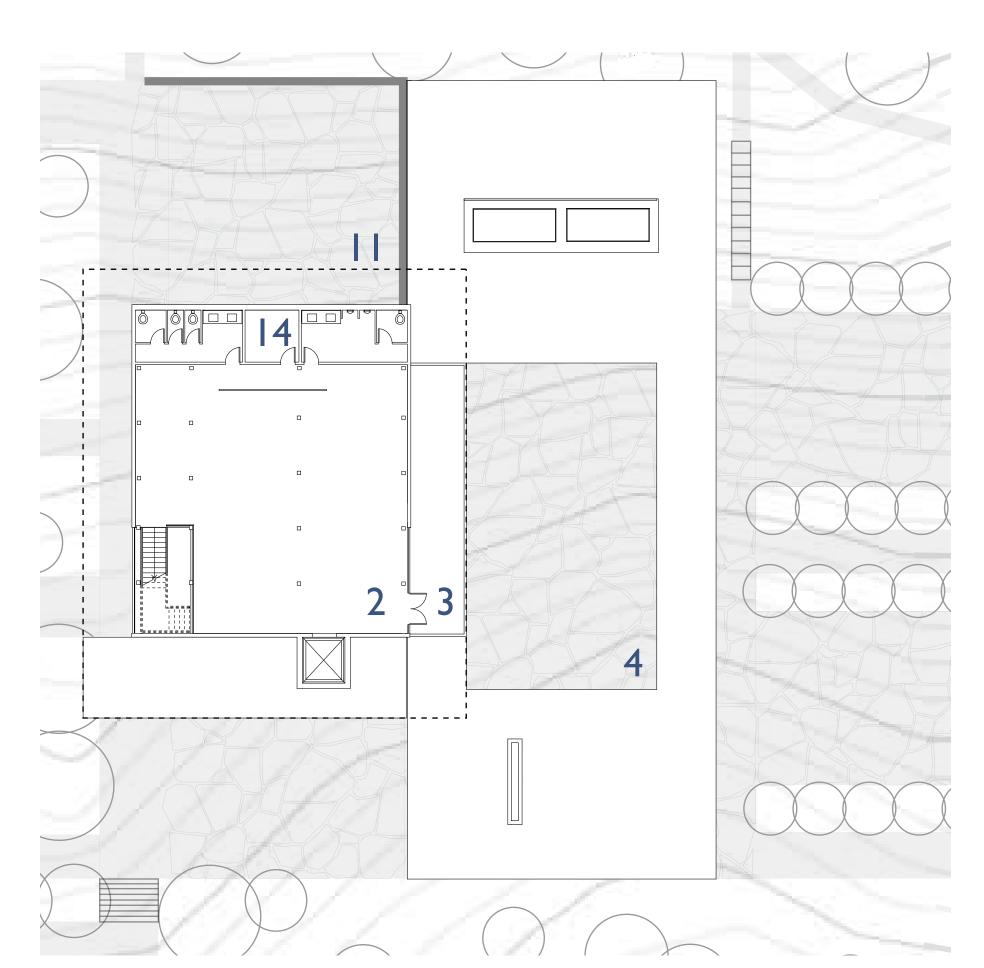

## **LEGEND**

I- Major Gallery

2- Minor Gallery

3- Deck

4- Courtyard

5- Training Room

6- Office

7- Break Area

8- Flex Space

9- Cafe

10- Bookstore

11- Loading Dock

12- Storage

13- Mechanical

14- Janitorial

Lower Level Floor Plan