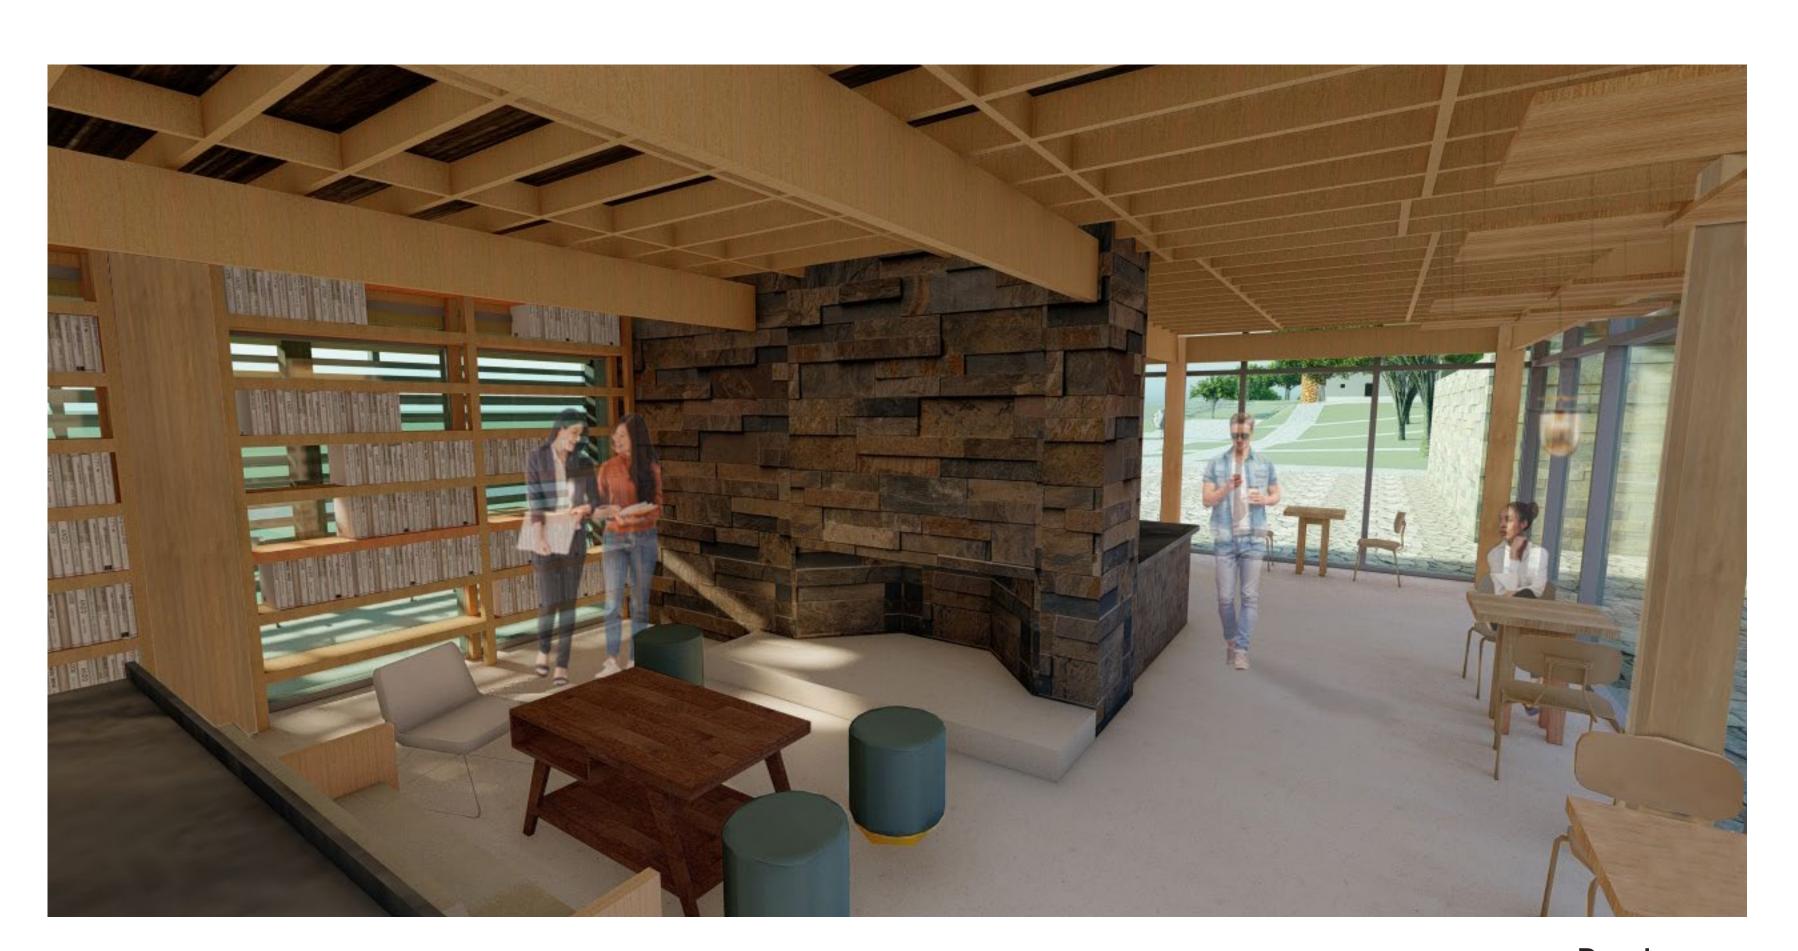

tecture at Fallingwater

Modern Vernacular: In Search of an American Architecture Colin Finnigan, Mackenzie Kicher, Holly Reising, Macy Whitaker







Exterior View



Exterior View









Aerial View















Site Section A



Site Section B



Southwest Elevation



Section C



Northeast Elevation



Section D



Northwest Elevation



Massing

## **LEGEND**

I- Major Gallery

2- Minor Gallery

3- Deck

4- Courtyard

5- Training Room

6- Office

7- Break Area

8- Flex Space

9- Cafe

10- Bookstore

11- Loading Dock

12- Storage

13- Mechanical

14- Janitorial







Lower Level Floor Plan







Exploded Axonometric







Concealed Gallery Entry



Cafe - Interior View



Gallery - Upper Level Deck



3-Season Space



**Pavilions** 



Gallery - Upper Level Exhibition Space





Column Beam Connections



Bookstore

3-Season Space Detail