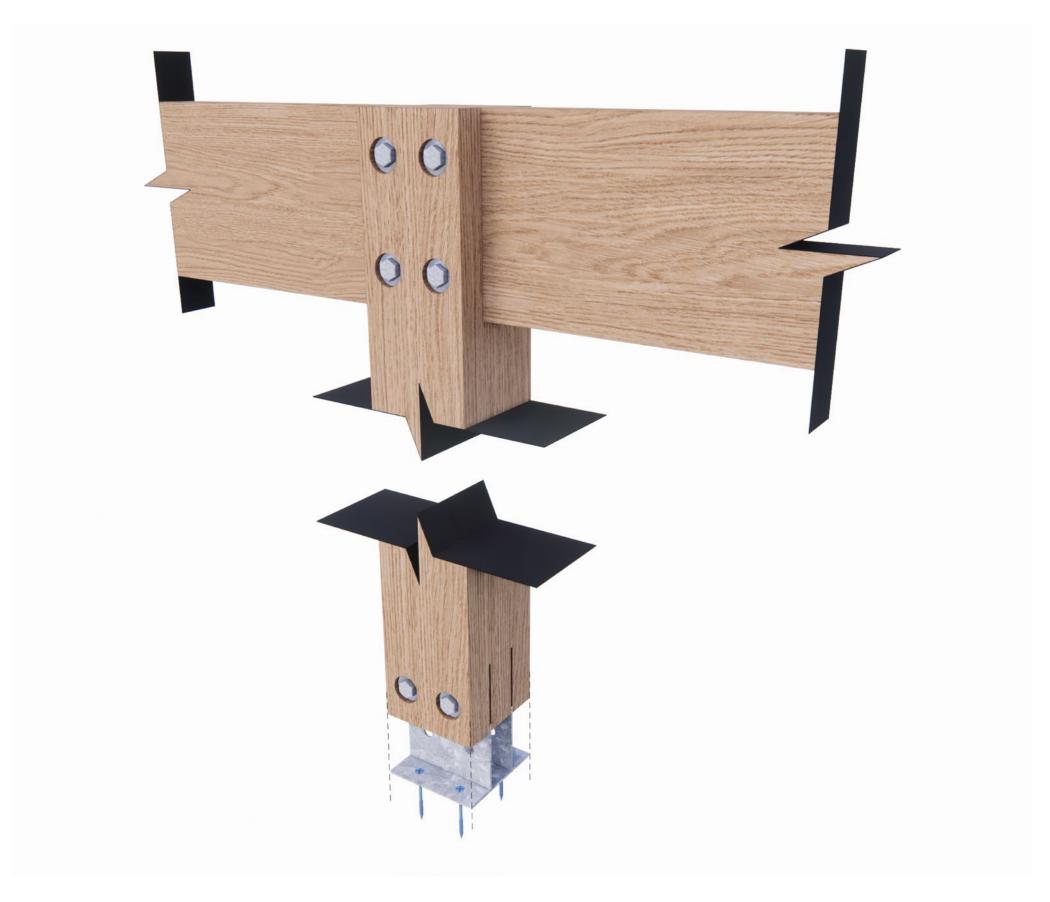

Exploded Axonometric

Concealed Gallery Entry

Cafe - Interior View

Gallery - Upper Level Deck

3-Season Space

**Pavilions** 

Gallery - Upper Level Exhibition Space

Column Beam Connections