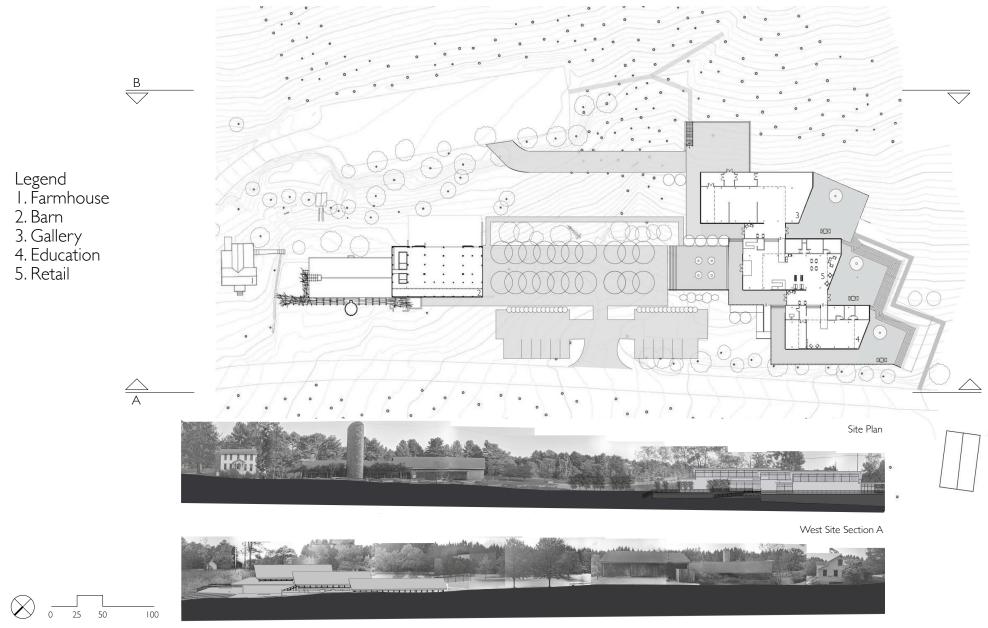

## Modern Vernacular: In Search of American Architecture Teddy Walker, Hannah Maule, Paige Cardwell, Kayla Smith

Exterior View

Concept Statement

Exterior View

Aerial View

East Site Section B

North Elevation North Section

ion South Section

West Elevation Massing

Legend

I. Major Gallery

2. Minor Gallery

3. Flex Activity Space

4. Bookstore

5. Coffee Bar

6. Training/Resource

7. Restrooms

8. Staff Office

9. Breakroom

10. Storage

II. Mechanical

12. Janitorial

13. Loading Dock