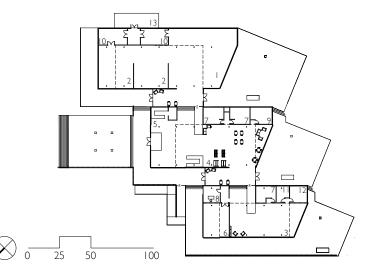

ion South Section

West Elevation Massing

Legend

I. Major Gallery

2. Minor Gallery

3. Flex Activity Space

4. Bookstore

5. Coffee Bar

6. Training/Resource

7. Restrooms

8. Staff Office

9. Breakroom

10. Storage

II. Mechanical

12. Janitorial

13. Loading Dock